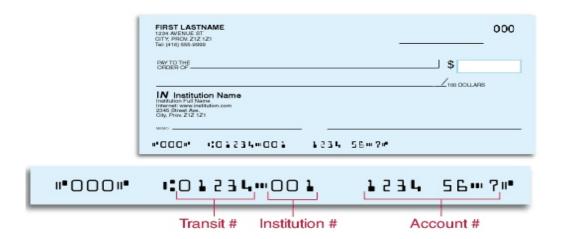

MDM Insurance Services Inc. ("MDM") is committed to protecting the privacy, confidentiality, accuracy and security of the personal information that it collects, uses, retains and discloses in the course of conducting business.

| Employee/Member's Name:             |       |  |  |  |
|-------------------------------------|-------|--|--|--|
| Group Policy Number:                |       |  |  |  |
| Name of Employer:                   |       |  |  |  |
| Name of Financial Institution:      |       |  |  |  |
| Institution Number (3 digits):      |       |  |  |  |
| Transit (Branch) Number (5 digits): |       |  |  |  |
| Account Number:                     |       |  |  |  |
| E-mail Address:                     |       |  |  |  |
| Employee/Member's Signature:        | Date: |  |  |  |



Providing our office with the above information, you as the account holder, are authorizing MDM Insurances Services Inc. and your financial institution to credit directly to your account your and your eligible dependents (if applicable) Extended Health Care, Dental, Health Spending Account and/or Weekly Indemnity claim payments; issue corresponding Explanation of Benefits (EOB) via e-mail to an address provided by yourself (if applicable); and assign a Personal Identification Number allowing exclusive access to your EOB messages on-line through the World Wide Web.